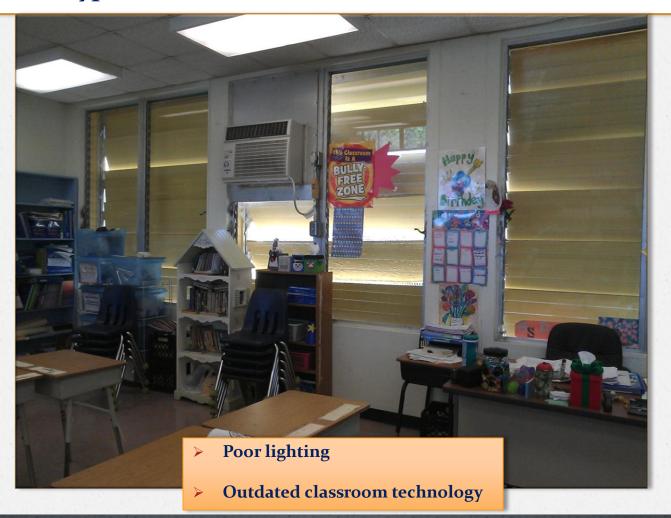

#### **Typical Classroom After Renovations**

- **Energy efficient lighting**
- **State-of-the-art classroom technology**

Technology Integration and the Ideal Classroom

Increased integration of technology in instruction