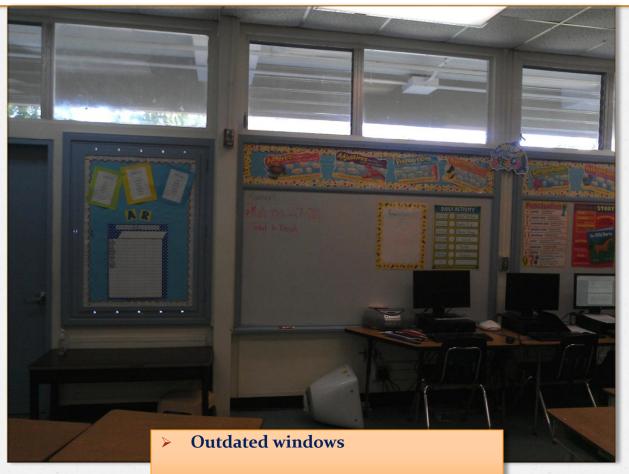

#### **Typical Older Classroom Before Renovations**

**▶** Window A/C units

#### **Typical Older Classroom Before Renovations**