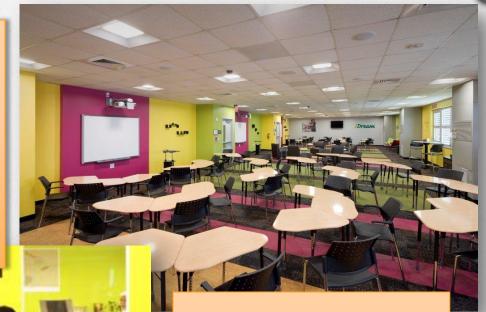

#### **Typical Classroom After Renovations**

- > New code compliant windows
- Updated HVAC system

#### **Typical Classroom After Renovations**

- **Energy efficient lighting**
- **State-of-the-art classroom technology**

Technology Integration and the Ideal Classroom

Increased integration of technology in instruction

> Attractive space

Presentation capabilities

> Flexibility in furniture arrangement for project-based instruction

Environment promoting collaborative work and group assignments

Mobile devices address teaching and learning in the 21<sup>st</sup> Century