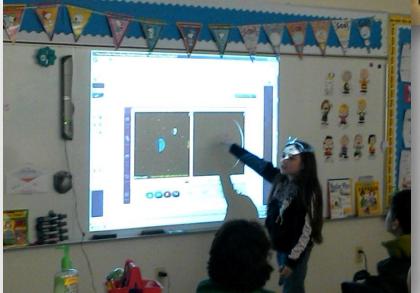

#### **Typical Classroom After Renovations**

- **Energy efficient lighting**
- **State-of-the-art classroom technology**

Technology Integration and the Ideal Classroom

Increased integration of technology in instruction

> Attractive space

Presentation capabilities

> Flexibility in furniture arrangement for project-based instruction

Environment promoting collaborative work and group assignments

Mobile devices address teaching and learning in the 21<sup>st</sup> Century