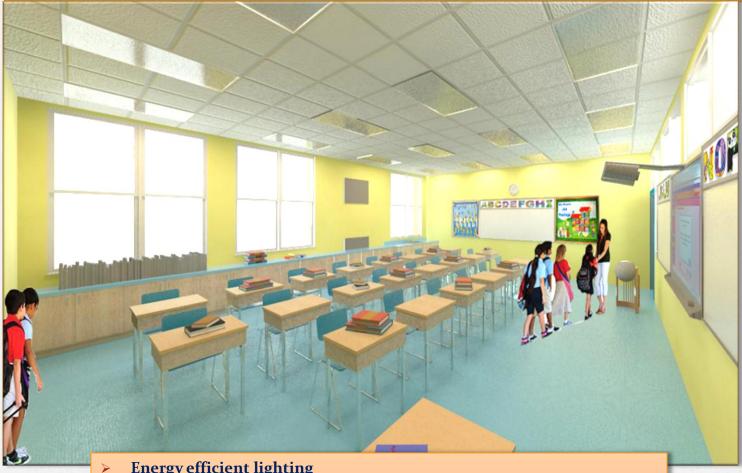

#### **Typical Classroom After Renovations**

- > New code compliant windows
- Updated HVAC system

#### **Typical Classroom After Renovations**

- **Energy efficient lighting**
- **State-of-the-art classroom technology**

Technology Integration and the Ideal Classroom

Increased integration of technology in instruction